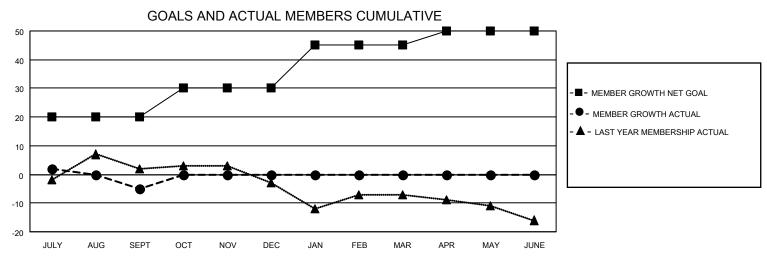

## District 14 I

| LOCATION PENNSYLVANIA     |                  | District 14 J |                            | Results as of: 9/30/2020 |                         |                                                    |  |  |
|---------------------------|------------------|---------------|----------------------------|--------------------------|-------------------------|----------------------------------------------------|--|--|
| Clubs                     |                  |               | Members                    |                          |                         |                                                    |  |  |
| RESULTS FOR 2020-2021     |                  |               | RESULTS FOR 2020-2021      |                          |                         |                                                    |  |  |
| QUARTER NEW CLU           | B GOAL NEW CLUBS | DROPPED CLUBS | QUARTER MEN                | MBER GROWTH NET<br>GOAL  | MEMBER GROWTH<br>ACTUAL | DROPPED<br>MEMBERS ACTUAL<br>(including transfers) |  |  |
| JULY/AUG/SEPT 0           | 0                | 0             | JULY/AUG/SEPT              | 20<br>10                 | 10<br>0                 | 14<br>0                                            |  |  |
| OCT/NOV/DEC JAN/FEB/MAR 0 | 0                | 0             | OCT/NOV/DEC<br>JAN/FEB/MAR | 15                       | 0                       | 0                                                  |  |  |
| APR/MAY/JUNE 0            | 0                | 0             | APR/MAY/JUNE               | 5                        | 0                       | 0                                                  |  |  |

| DROPPED CLUBS: 0        |         | 5 CLUBS OF 28 ADDED 1 OR MORE<br>NEW MEMBERS | GENDER DISTRIBUTION  MALE 544 (68.60%) |              |     |
|-------------------------|---------|----------------------------------------------|----------------------------------------|--------------|-----|
| DROPPED MEMBERS         |         |                                              | FEMALE                                 | 249 (31.40%) |     |
| DECEASED                | 3       | CLICK HERE FOR CUMULATIVE                    | TOTAL FAMILY UNIT MEMBERS              |              | 223 |
| CLUB CANCELLED<br>OTHER | 0<br>11 | MEMBERSHIP DATA                              | FAMILY MEMBERS PAYING HALF DUES        |              | 116 |
| TOTAL                   | 14      |                                              | D013                                   |              |     |